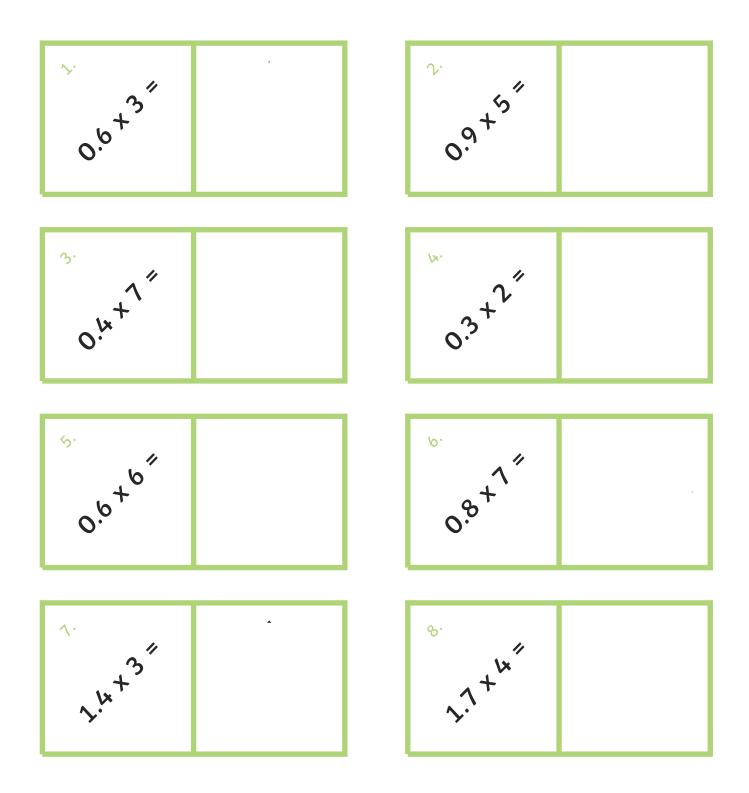

## Multiply 1-Digit Numbers with up to 2 Decimal Places by Whole Numbers

Print onto card, cut out, fold and laminate to create a re-usable resource. Pupils work out the answer to the multiplication calculation and scan the QR code to check their answers.

## Multiply 1-Digit Numbers with up to 2 Decimal Places by Whole Numbers

## Multiply 1-Digit Numbers with up to 2 Decimal Places by Whole Numbers **Answers**

- 1. 0.6 x 3 = 1.8
- 2. 0.9 x 5 = 4.5
- 3. 0.4 x 7 = 2.8
- 4. 0.3 x 2 = 0.6
- 5. 0.6 x 6 = 3.6
- 6. 0.8 x 7 = 5.6
- 7. 1.4 x 3 = 4.2
- 8. 1.7 x 4 = 6.8
- 9. 1.9 x 6 = 11.4
- 10. 1.6 x 8 = 12.8
- 11. 1.4 x 9 = 12.6
- 12. 1.9 x 5 = 9.5