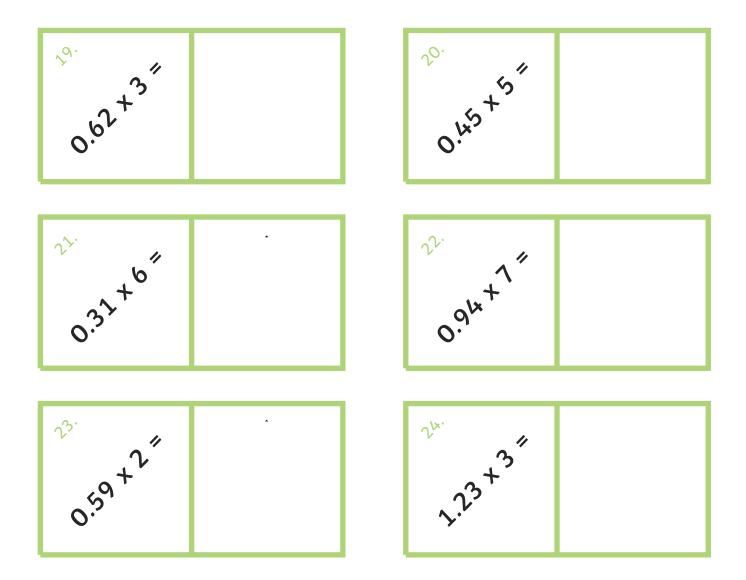

## Multiply 1-Digit Numbers with up to 2 Decimal Places by Whole Numbers

- 13. 3.6 x 4 = 14.4
  - 14. 2.4 x 7 = 16.8
  - 15. 7.2 x 3 = 21.6
  - 16. 5.6 x 6 = 33.6
  - 17. 2.8 x 9 = 25.2
  - 18. 4.9 x 6 = 29.4
  - 19. 0.62 x 3 = 1.86
  - 20. 0.45 x 5 = 2.25
  - 21. 0.31 x 6 = 1.86
  - 22. 0.94 x 7 = 6.58
  - 23. 0.59 x 2 = 1.18
  - 24. 1.23 x 3 = 3.69