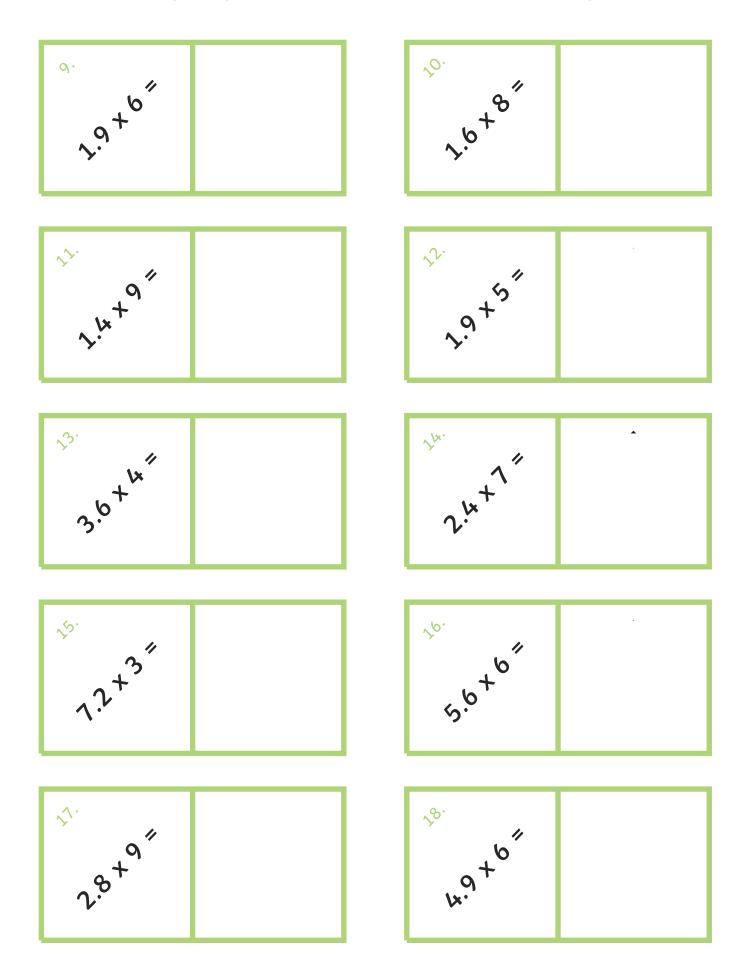

## Multiply 1-Digit Numbers with up to 2 Decimal Places by Whole Numbers

## Multiply 1-Digit Numbers with up to 2 Decimal Places by Whole Numbers **Answers**

- 1. 0.6 x 3 = 1.8
- 2. 0.9 x 5 = 4.5
- 3. 0.4 x 7 = 2.8
- 4. 0.3 x 2 = 0.6
- 5. 0.6 x 6 = 3.6
- 6. 0.8 x 7 = 5.6
- 7. 1.4 x 3 = 4.2
- 8. 1.7 x 4 = 6.8
- 9. 1.9 x 6 = 11.4
- 10. 1.6 x 8 = 12.8
- 11. 1.4 x 9 = 12.6
- 12. 1.9 x 5 = 9.5

- 13. 3.6 x 4 = 14.4
  - 14. 2.4 x 7 = 16.8
  - 15. 7.2 x 3 = 21.6
  - 16. 5.6 x 6 = 33.6
  - 17. 2.8 x 9 = 25.2
  - 18. 4.9 x 6 = 29.4
  - 19. 0.62 x 3 = 1.86
  - 20. 0.45 x 5 = 2.25
  - 21. 0.31 x 6 = 1.86
  - 22. 0.94 x 7 = 6.58
  - 23. 0.59 x 2 = 1.18
  - 24. 1.23 x 3 = 3.69